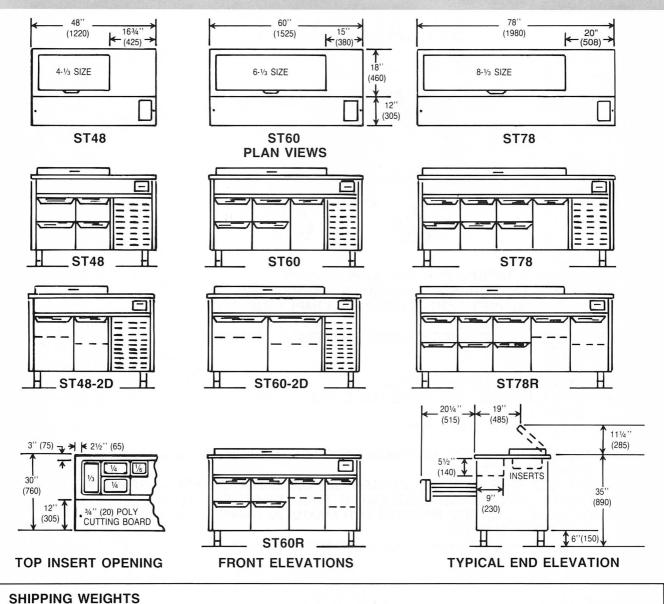

# METAL PRODUCTS LIMITED

ST48-300 lbs.-136 kg

ST60-390 lbs.-177 kg

ST78-490 lbs.-222 kg

Dimensions in brackets are in millimeters.

Note: Inserts are not factory supplied - Adaptor bars (optional extra) required for 1/4, 1/6, 1/4 size

NOTE: Dimensions shown are accurate at time of printing but subject to change without notice. If sizes are critical consult the factory. 05/07

44