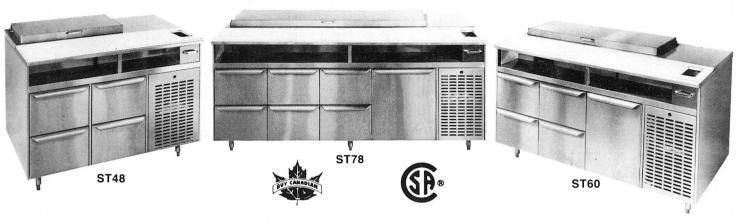

## SALAD TABLE

SUPER SELECTION — A MODEL FOR ANY APPLICATION MARVELOUS DELUXE FEATURES STANDARD ON EVERY MODEL COMPARE WITH THE COMPETITION — QUEST IS SIMPLY SUPERIOR

HEAVY DUTY DESIGN, CONSTRUCTION AND MATERIALS INCLUDE —

- STAINLESS STEEL FRONT
- STAINLESS STEEL TOP
- STAINLESS STEEL COMPLETE INTERIOR
- STAINLESS STEEL HINGED AND REMOVABLE ROLL COVER
- STAINLESS STEEL LEGS
- STAINLESS STEEL ADJUSTABLE FEET

STAINLESS STEEL THERE'S NO SUBSTITUTE! GANTARY, DURABLE, EASY, TO-ONNIANT, DUNABLE, EASTANT CLEAN CORROSION RESISTANT

- DRAWERS THE ULTIMATE FOR MAXIMUM STORAGE IN MINIMUM SPACE WITH QUICKER **EASIER ACCESS** 
  - c/w FULL SIZE x 6" DEEP CLEAR POLY CARBONATE LINER REMOVABLE FOR EASY CLEANING AND RESTOCKING. THIS GREAT IDEA ALLOWS FOR MULTIPLES OF 1/9, 1/6, 1/4, 1/3 SIZE INSERTS FOR MAXIMUM VARIETY OF PRODUCT WITHOUT FLAVOR TRANSFER.
  - c/w QUIET SELF-CLOSING STAINLESS STEEL ROLLER SLIDES

DOORS — GREAT FOR STORAGE OF LARGE OR BULKY ITEMS

DRAWER/DOORS — EITHER WAY c/w ENERGY EFFICIENT POSITIVE SEALING MAGNETIC GASKET AND "SURE GRIP" INTEGRAL HANDLES

ADDITIONAL SUPER FEATURES -

- LARGE REVERSIBLE POLY CUTTING BOARD FOR AMPLE WORK AREA c/w CRUMB SLOT AND CONTAINER FOR EASY CLEANUP
- TOASTER SPACE WILL ACCOMMODATE LARGE FOUR SLICE MODEL
- ¼ H.P. COMPRESSOR TO ENSURE CORRECT HOLDING TEMPERATURES
- COATED CORROSION RESISTANT BLOWER COIL FOR EXTENDED LIFE
- 115v 15 Amp CORD AND PLUG FOR EASE OF SITE HOOKUP
- INTEGRAL "HOT GAS RETURN" EVAPORATOR PAN ON SELF-CONTAINED MODELS (NO OPERATIONAL COST)