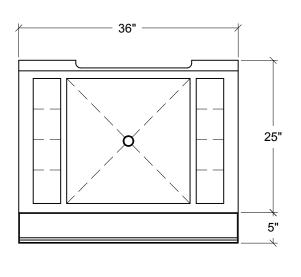

- INSULATED 20"x20"x10"D ICE BIN
- REAR SERVICE CHASE
- SPACE TO ACCOMMODATE 8 BOTTLE HOLDERS

**PLAN VIEW** 

- 36" SPEED BOTTLE RAIL

## **STANDARD BAR UNITS**

| MODEL  | OVERALL SIZE (mm) |           |           | SHIPPING WEIGHT |     |
|--------|-------------------|-----------|-----------|-----------------|-----|
|        | LENGTH            | DEPTH     | HEIGHT    | LBS             | KGS |
| BAR-36 | 36" (914)         | 25" (635) | 30" (762) | 125             | 57  |