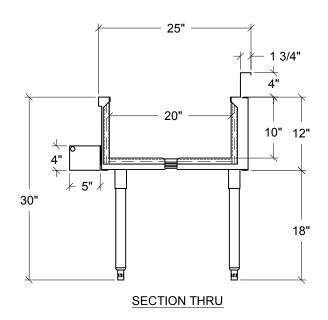

## **STANDARD BAR UNITS**

| MODEL  | OVERALL SIZE (mm) |           |           | SHIPPING WEIGHT |     |
|--------|-------------------|-----------|-----------|-----------------|-----|
|        | LENGTH            | DEPTH     | HEIGHT    | LBS             | KGS |
| BAR-36 | 36" (914)         | 25" (635) | 30" (762) | 125             | 57  |

**NOTE:** Dimensions are accurate at time of publication but subject to change without notice. If sizes are critical consult the factory.

Email: sales@questmp.ca