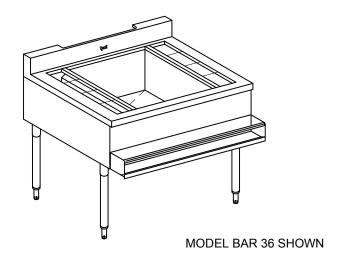

## **BAR UNIT**

**QUEST Model BAR 36** 

This standard version of the bar unit is all stainless steel construction (features listed below). The BAR 36 is a popular QUEST design for modular stations. Bar Units are also available in custom sizes and configurations to meet your specific needs.