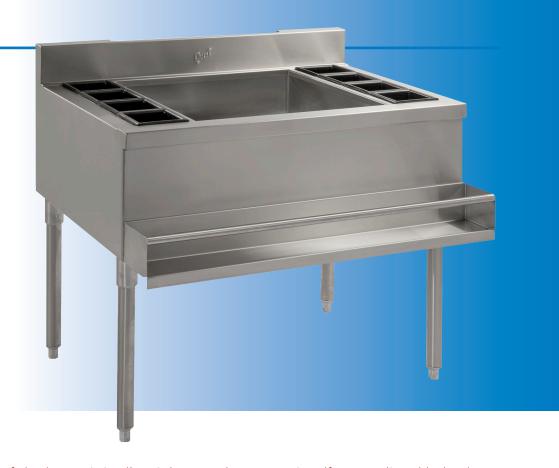

## **BAR UNIT**

**QUEST Model BAR 36** 

This standard version of the bar unit is all stainless steel construction (features listed below). The BAR 36 is a popular QUEST design for modular stations. Bar Units are also available in custom sizes and configurations to meet your specific needs.

## **Standard Features**

- All welded stainless steel construction
- Integral rear service chase
- 20" x 20" fully insulated ice bin
- Space for 8 rubber bottle holders (sold separtely)
- 36" speed rail
- 4" back splash

## **Optional Features**

- Rubber bottle holders
- Removable ice bin divider
- Custom lengths
- 18", 24" or 30" speed rail
- Fruit pan holder (top or back splash mount)
- Extras like drop in bottle holder pans (single row or double row)